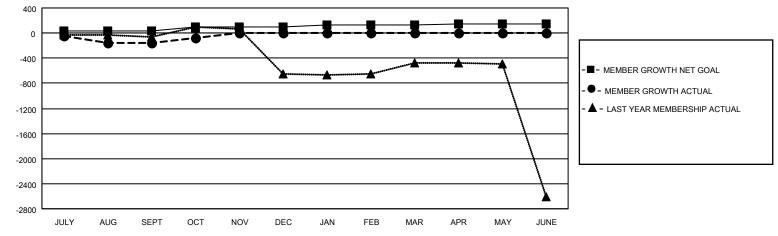

## **GMT MONTHLY MEMBERSHIP PROGRESS REPORT**

Multiple District 305

Results as of: 10/31/2023

LOCATION: PAKISTAN

GMT CA 6 - S

| OWIT. OI LIT  |               |             |               |                       |                       |                         | GIVIT CA 0 - S                                     |  |
|---------------|---------------|-------------|---------------|-----------------------|-----------------------|-------------------------|----------------------------------------------------|--|
| Clubs         |               |             |               | Members               |                       |                         |                                                    |  |
|               | RESULTS FOR   | R 2023-2024 |               | RESULTS FOR 2023-2024 |                       |                         |                                                    |  |
| QUARTER       | NEW CLUB GOAL | NEW CLUBS   | DROPPED CLUBS | QUARTER MEMB          | ER GROWTH NET<br>GOAL | MEMBER GROWTH<br>ACTUAL | DROPPED<br>MEMBERS ACTUAL<br>(including transfers) |  |
| JULY/AUG/SEPT | 0             | 1           | 13            | JULY/AUG/SEPT         | 30                    | 279                     | 371                                                |  |
| OCT/NOV/DEC   | 2             | 2           | 6             | OCT/NOV/DEC           | 60                    | 163                     | 68                                                 |  |
| JAN/FEB/MAR   | 2             | 0           | 0             | JAN/FEB/MAR           | 35                    | 0                       | 0                                                  |  |
| APR/MAY/JUNE  | 0             | 0           | 0             | APR/MAY/JUNE          | 15                    | 0                       | 0                                                  |  |

## GOALS AND ACTUAL MEMBERS CUMULATIVE

| DROPPED CLUBS: 19 |     | 81 CLUBS OF 346 ADDED 1 OR MORE | GENDER DISTRIBUTION       |                |       |
|-------------------|-----|---------------------------------|---------------------------|----------------|-------|
|                   |     | NEW MEMBERS                     | MALE                      | 4,775 (76.20%) |       |
|                   |     |                                 | FEMALE                    | 1,491 (23.80%) |       |
| DROPPED MEMBERS   |     |                                 |                           |                |       |
| DECEASED          | 2   | CLICK HERE FOR CUMULATIVE       | TOTAL FAMILY UNIT MEMBERS |                | 5,224 |
| CLUB CANCELLED    | 140 | MEMBERSHIP DATA                 |                           |                |       |
| OTHER             | 297 |                                 | FAMILY MEMBER:            | S PAYING HALF  | 3,984 |
| TOTAL             | 439 |                                 | 0000                      |                |       |