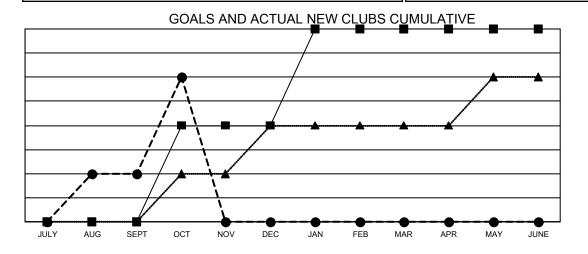

## **GMT MONTHLY MEMBERSHIP PROGRESS REPORT**

Multiple District 305

Results as of: 10/31/2023

LOCATION: PAKISTAN

GMT CA 6 - S

| OWIT. OI LIT  |               |             |               |                       |                       |                         | GIVIT CA 0 - S                                     |  |
|---------------|---------------|-------------|---------------|-----------------------|-----------------------|-------------------------|----------------------------------------------------|--|
| Clubs         |               |             |               | Members               |                       |                         |                                                    |  |
|               | RESULTS FOR   | R 2023-2024 |               | RESULTS FOR 2023-2024 |                       |                         |                                                    |  |
| QUARTER       | NEW CLUB GOAL | NEW CLUBS   | DROPPED CLUBS | QUARTER MEMB          | ER GROWTH NET<br>GOAL | MEMBER GROWTH<br>ACTUAL | DROPPED<br>MEMBERS ACTUAL<br>(including transfers) |  |
| JULY/AUG/SEPT | 0             | 1           | 13            | JULY/AUG/SEPT         | 30                    | 279                     | 371                                                |  |
| OCT/NOV/DEC   | 2             | 2           | 6             | OCT/NOV/DEC           | 60                    | 163                     | 68                                                 |  |
| JAN/FEB/MAR   | 2             | 0           | 0             | JAN/FEB/MAR           | 35                    | 0                       | 0                                                  |  |
| APR/MAY/JUNE  | 0             | 0           | 0             | APR/MAY/JUNE          | 15                    | 0                       | 0                                                  |  |

- CURRENT YEAR GOALS FOR NEW CLUBS
- ● CURRENT YEAR ACTUAL NEW CLUBS
- ▲ LAST YEAR ACTUAL NEW CLUBS